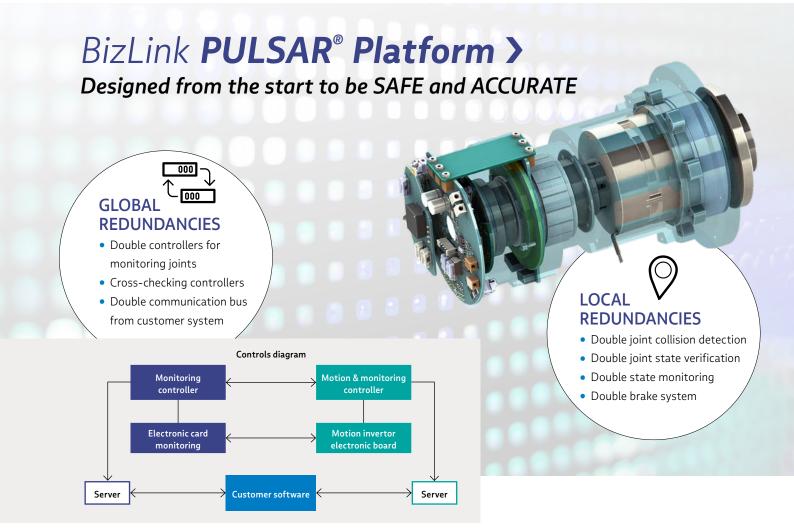

#### RANGE OF FEATURES

- Full system redundancy for safety
- User-friendly API for easy systems integration
- Multi-robot controller option
- Customized kinematics solutions