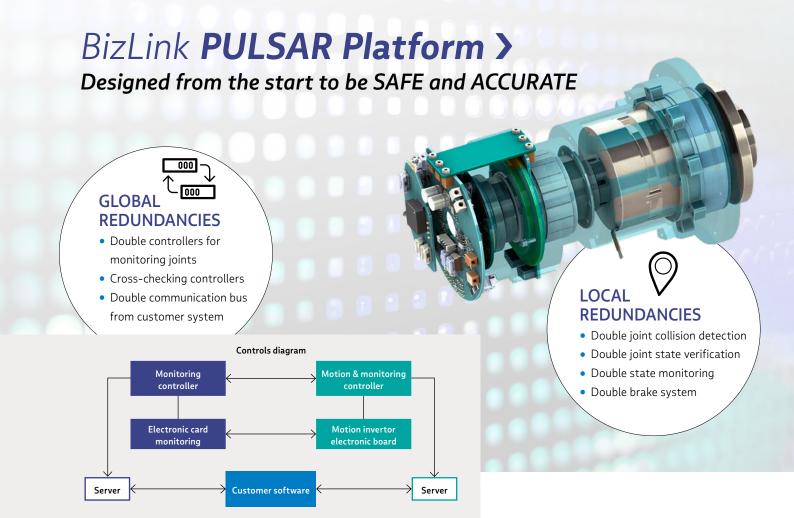

## RANGE OF FEATURES

- Full system redundancy for safety
- User-friendly API for easy systems integration
- Multi-robot controller option
- Customized kinematics solutions

#### RANGE OF OPTIONS

- Collision avoidance
- Absolute accuracy calibration
- Coupling system
- Embedded 3D vision

### **ABSOLUTE ACCURACY**

Absolute accuracy of up to 0,07 mm.

We know, precision is the core need.