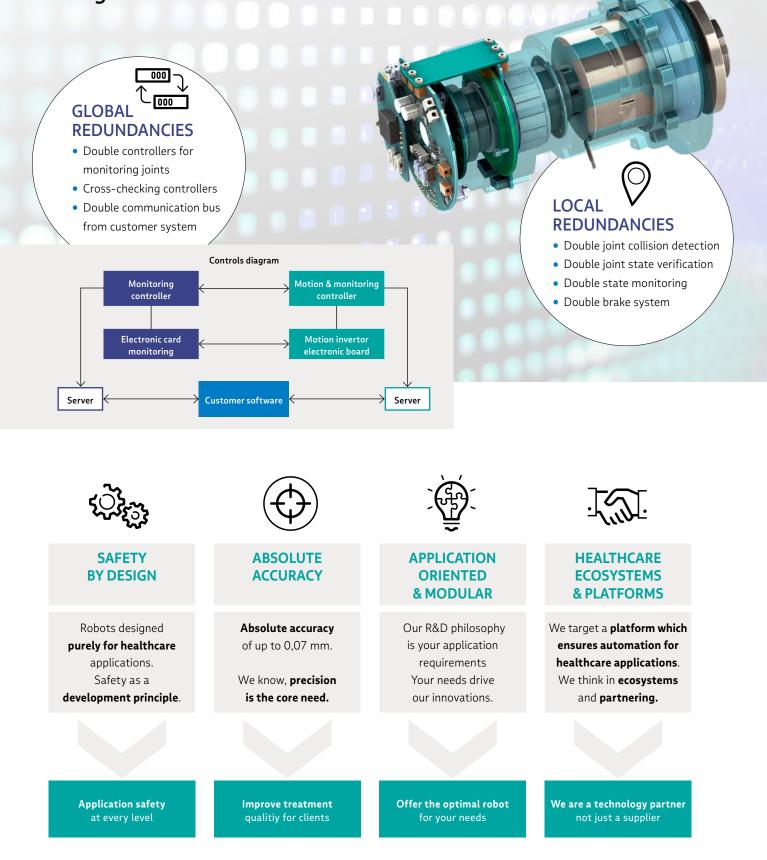

#### RANGE OF FEATURES

- Full system redundancy for safety
- User-friendly API for easy systems integration
- Multi-robot controller option
- Customized kinematics solutions

#### RANGE OF OPTIONS

- Collision avoidance
- Absolute accuracy calibration
- Coupling system
- Embedded 3D vision