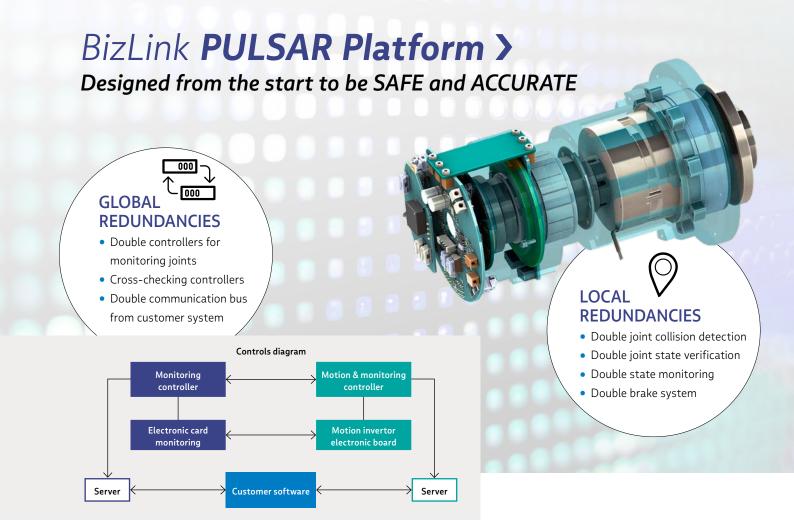

#### RANGE OF FEATURES

- Full system redundancy for safety
- User-friendly API for easy systems integration
- Multi-robot controller option
- Customized kinematics solutions

### SAFETY BY DESIGN

Robots designed

purely for healthcare
applications.
Safety as a

development principle.